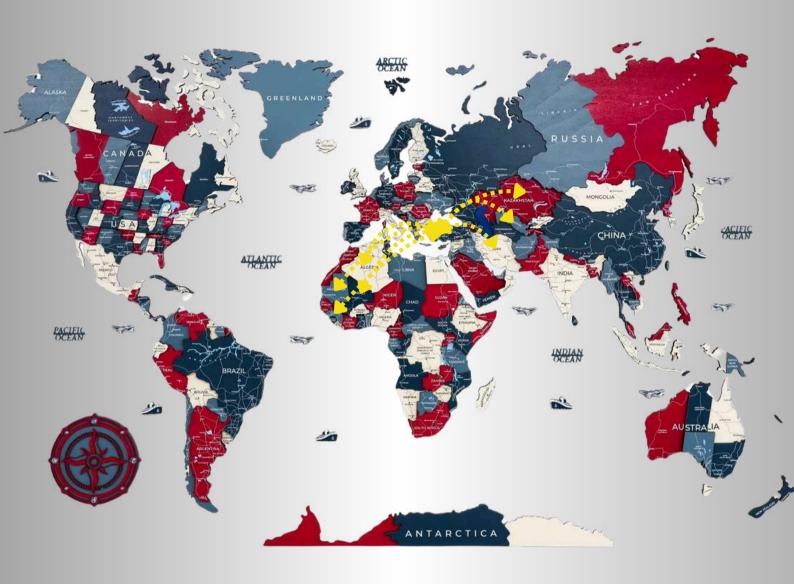

its projects by adopting principles on health, work safety and environment.

**CUKURDERE DRILL** operates to achieve its goals
Responsible for successfully completing the project to high standards.
It attaches great importance to the development of society and lifestyle in the region where it operates and to maintaining respectful relations with local employees.

# Our main goals are;

- >Customer-oriented and trust-based quality service,
- >Continuous increase in efficiency in technical and management services provided,
- >Increasing work safety and zero accidents,
- >Environmentally sensitive work and planning,
- >Development and establishment of cooperation and teamwork.
- >Establishment of high efficiency and quality awareness.
- >The goal of reaching more beautiful and perfect.







# WHERE ARE WE IN THE WORLD?



## Core

Core drilling provides critical information in many areas such as geology, mining, engineering and ground surveys. Core samples enable detailed analysis of geological structures in the field.

CUKURDERE DRILL is committed to keeping core drilling efficiency at the highest level in national and international standards.









# **Our Commitment to Quality**

>As **CUKURDERE DRILL**, we prioritize employer satisfaction and strive to fulfill our customers' diverse demands promptly and impeccably with our advanced, modern, and state-of-the-art machinery. Our objective is to deliver essential services through our experienced team within the evolving and expanding business landscape, positioning ourselves among the industry's leaders. **CUKURDERE DRIL