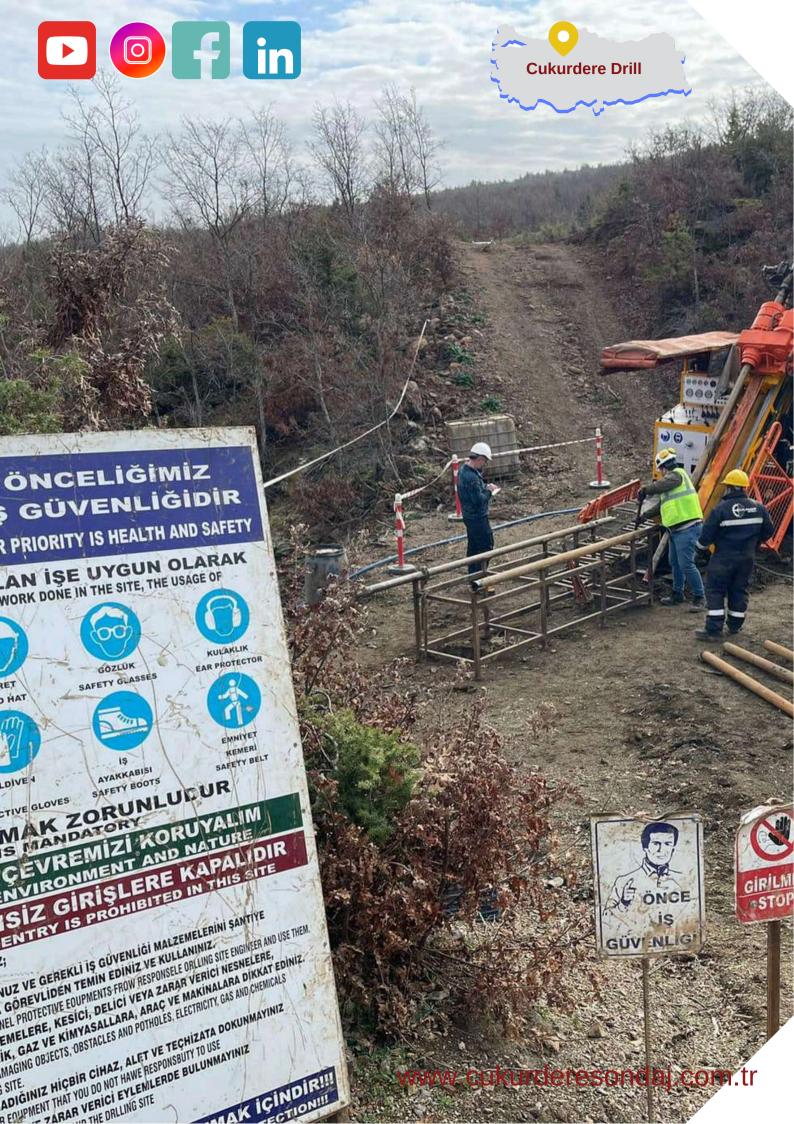

www.cukurderesondaj.com.tr

Cukurdere Drill Company has adopted the principle of providing a safe working environment, identifying the risks that may endanger the project and employees in advance, and taking all measures and being prepared for the possibility of any emergency.