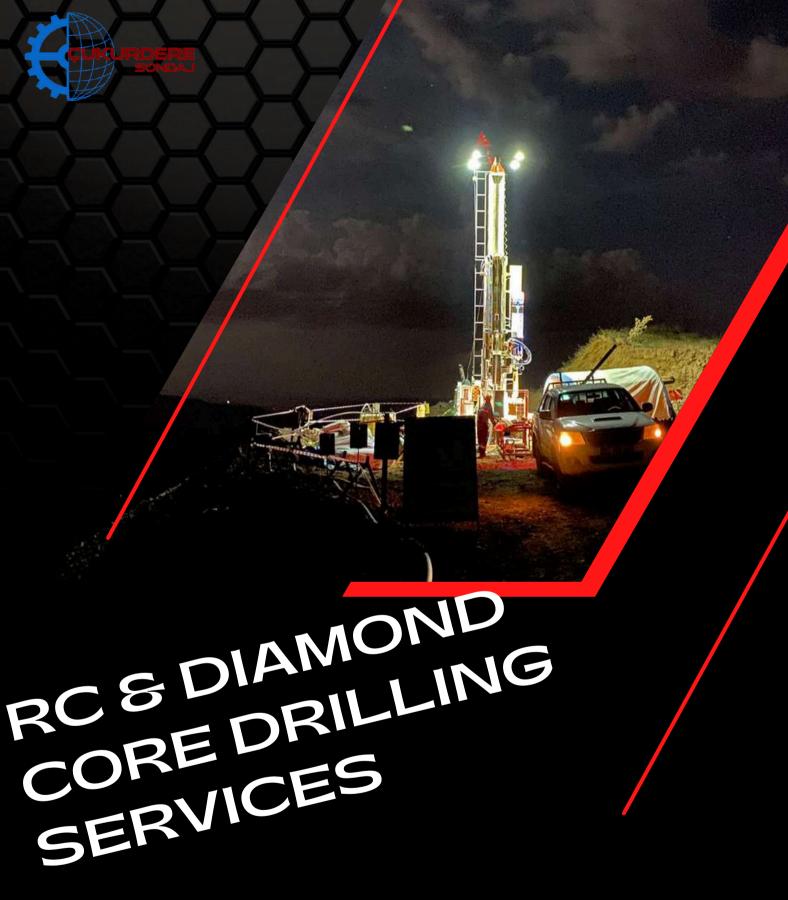

## Core

Core drilling provides critical information in many areas such as geology, mining, engineering and ground surveys. Core samples enable detailed analysis of geological structures in the field.

CUKURDERE DRILL is committed to keeping core drilling efficiency at the highest level in national and international standards.

**CUKURDERE DRILL** core; RC; reverse circulation and multi-functional drilling machines is providing.

- > Wireline Surface Core Drilling
- > Wireline Underground Core Drilling
- > Air and Mud Rotary Drilling
- > Conventional Core Drilling
- > Reverse Circulation (RC) Drilling
- > RAB Drilling
- > Rapid Drilling for Grade Control