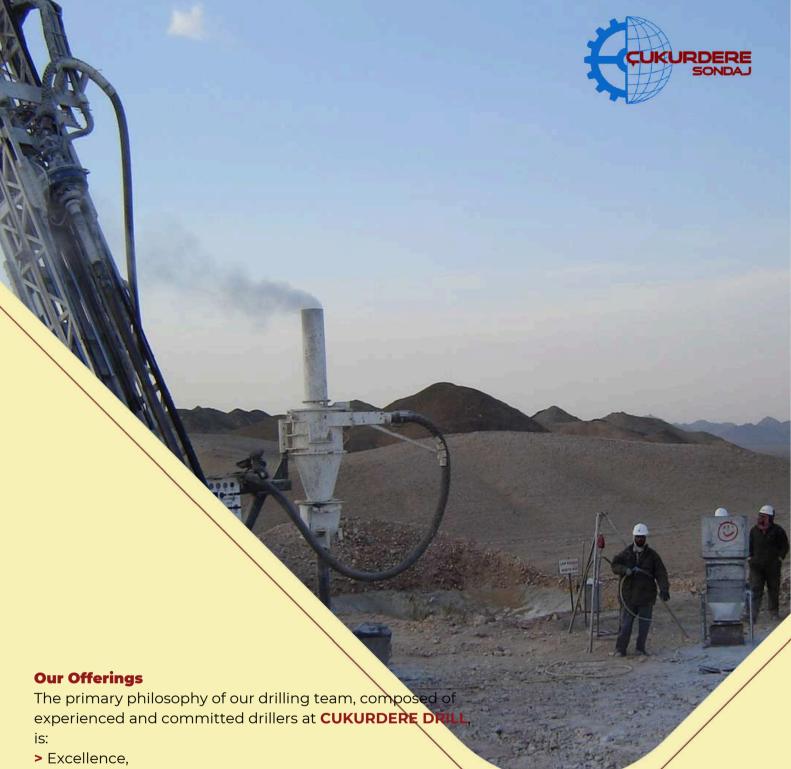

## Core

Core drilling provides critical information in many areas such as geology, mining, engineering and ground surveys. Core samples enable detailed analysis of geological structures in the field.

CUKURDERE DRILL is committed to keeping core drilling efficiency at the highest level in national and international standards.

**CUKURDERE DRILL** core; RC; reverse circulation and multi-functional drilling machines is providing.

- > Wireline Surface Core Drilling
- > Wireline Underground Core Drilling
- > Air and Mud Rotary Drilling
- > Conventional Core Drilling
- > Reverse Circulation (RC) Drilling
- > RAB Drilling
- > Rapid Drilling for Grade Control