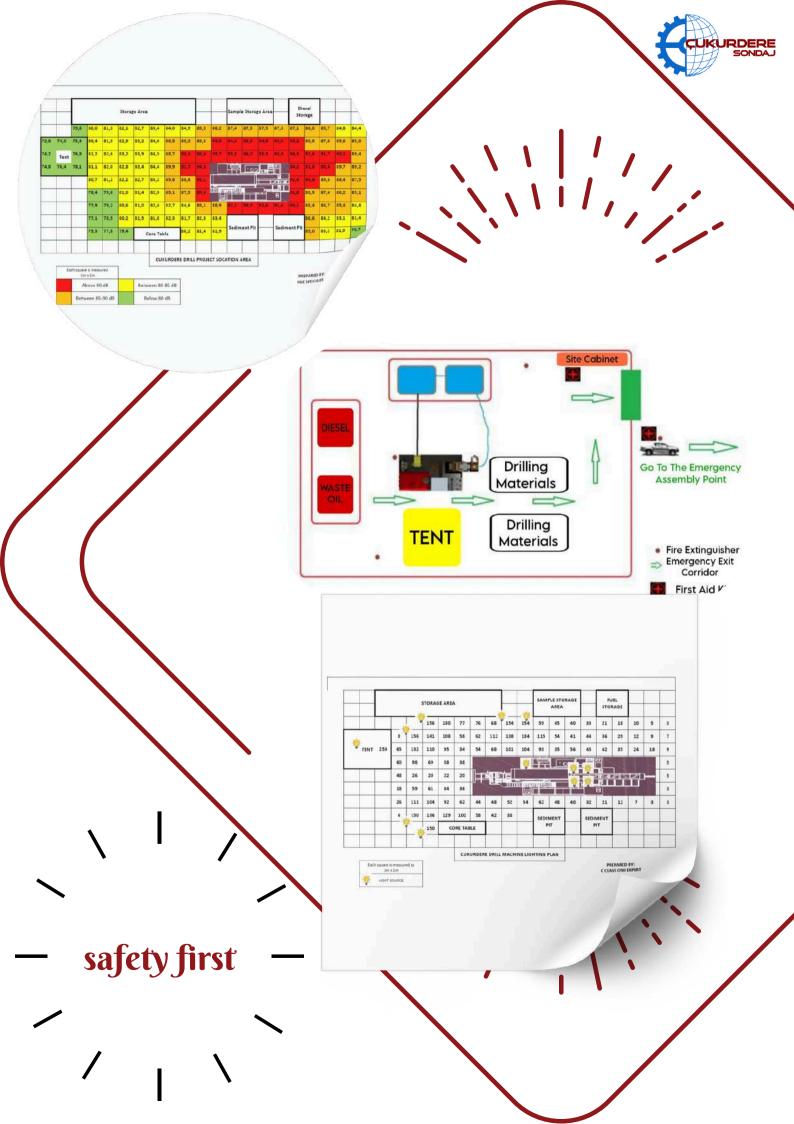

www.cukurderesondaj.com.tr

Cukurdere Drill Company has adopted the principle of providing a safe working environment, identifying the risks that may endanger the project and employees in advance, and taking all measures and being prepared for the possibility of any emergency.