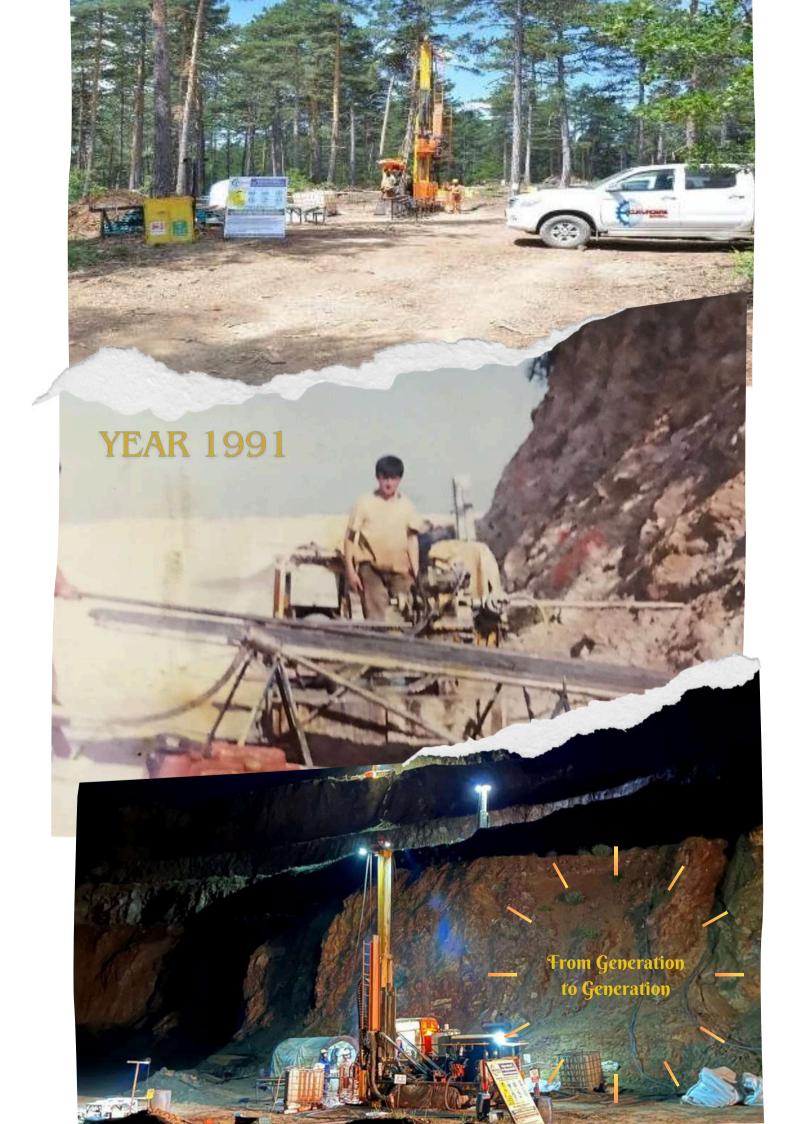

### **CUKURDERE DRILL**

It was established in 2015 to provide professional service to the mining sector with its knowledge, experience and expertise. Its aim is to use machinery and equipment suitable for today's technology to maximize efficiency with more economical projects and its high-quality and professional staff. It carries out its projects by adopting principles on health, work safety and environment.