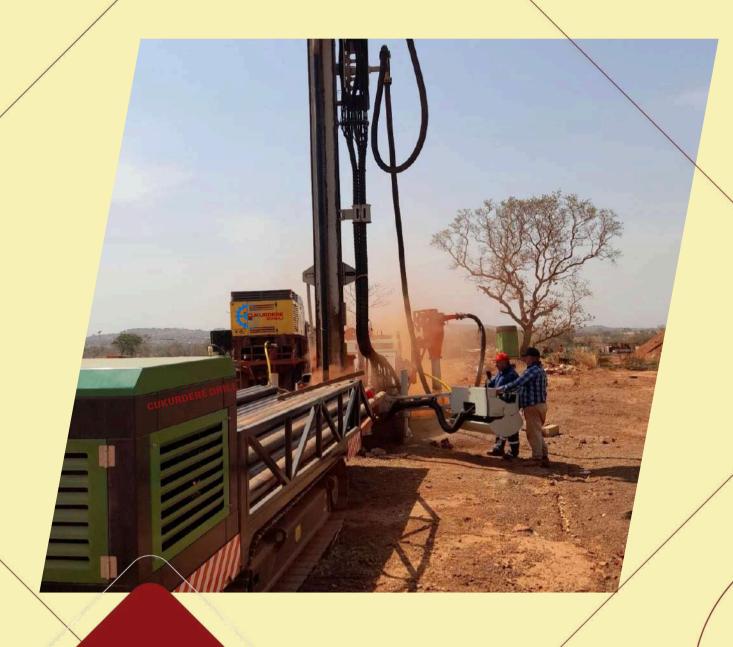

## Core

Core drilling provides critical information in many areas such as geology, mining, engineering and ground surveys. Core samples enable detailed analysis of geological structures in the field.

CUKURDERE DRILL is committed to keeping core drilling efficiency at the highest level in national and international standards.

**CUKURDERE DRILL** core; RC; reverse circulation and multi-functional drilling machines is providing.

- > Wireline Surface Core Drilling
- > Wireline Underground Core Drilling
- > Air and Mud Rotary Drilling
- > Conventional Core Drilling
- > Reverse Circulation (RC) Drilling
- > RAB Drilling
- > Rapid Drilling for Grade Control