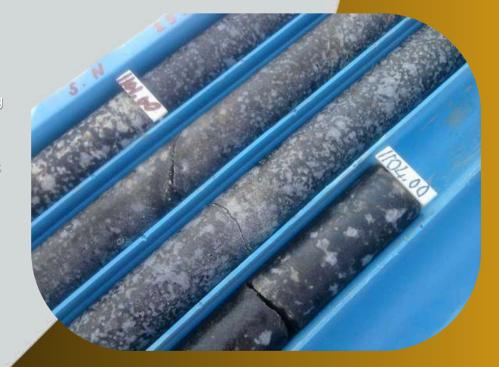

## Core

Core drilling provides critical information in many areas such as geology, mining, engineering and ground surveys. Core samples enable detailed analysis of geological structures in the field.

CUKURDERE DRILL is committed to keeping core drilling efficiency at the highest level in national and international standards.