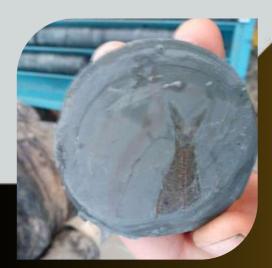

## Core

Core drilling provides critical information in many areas such as geology, mining, engineering and ground surveys. Core samples enable detailed analysis of geological structures in the field.

CUKURDERE DRILL is committed to keeping core drilling efficiency at the highest level in national and international standards.