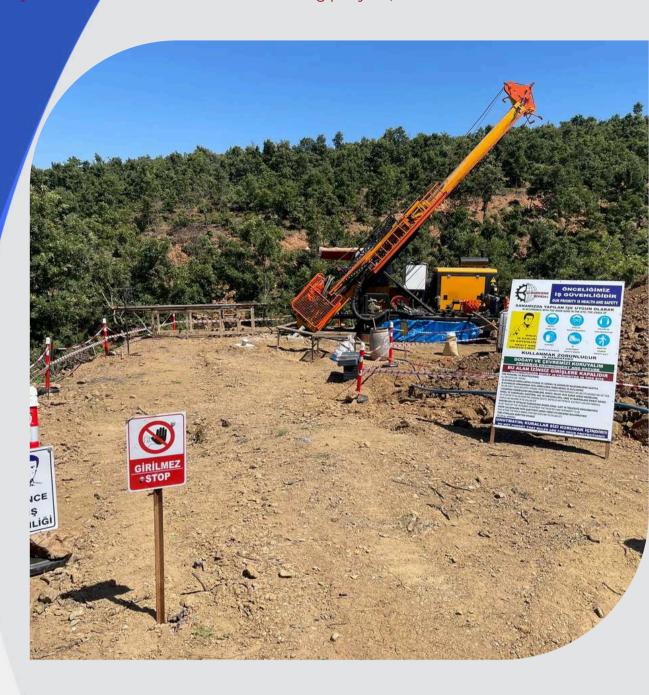

www.cukurderesondaj.com.tr

Cukurdere Drill Company has adopted the principle of providing a safe working environment, identifying the risks that may endanger the project and employees in advance, and taking all measures and being prepared for the possibility of any emergency.