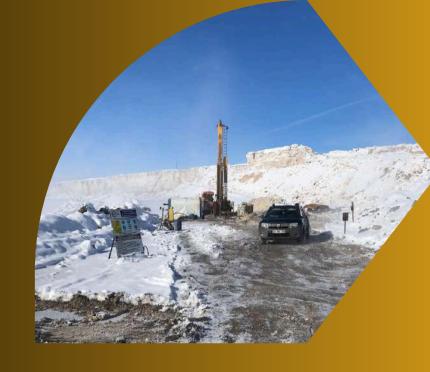

## Core

Core drilling provides critical information in many areas such as geology, mining, engineering and ground surveys. Core samples enable detailed analysis of geological structures in the field.

CUKURDERE DRILL is committed to keeping core drilling efficiency at the highest level in national and international standards.

**CUKURDERE DRILL** core; RC; reverse circulation and multi-functional drilling machines is providing.

- > Wireline Surface Core Drilling
- > Wireline Underground Core Drilling
- > Air and Mud Rotary Drilling
- > Conventional Core Drilling
- > Reverse Circulation (RC) Drilling
- > RAB Drilling
- > Rapid Drilling for Grade Control