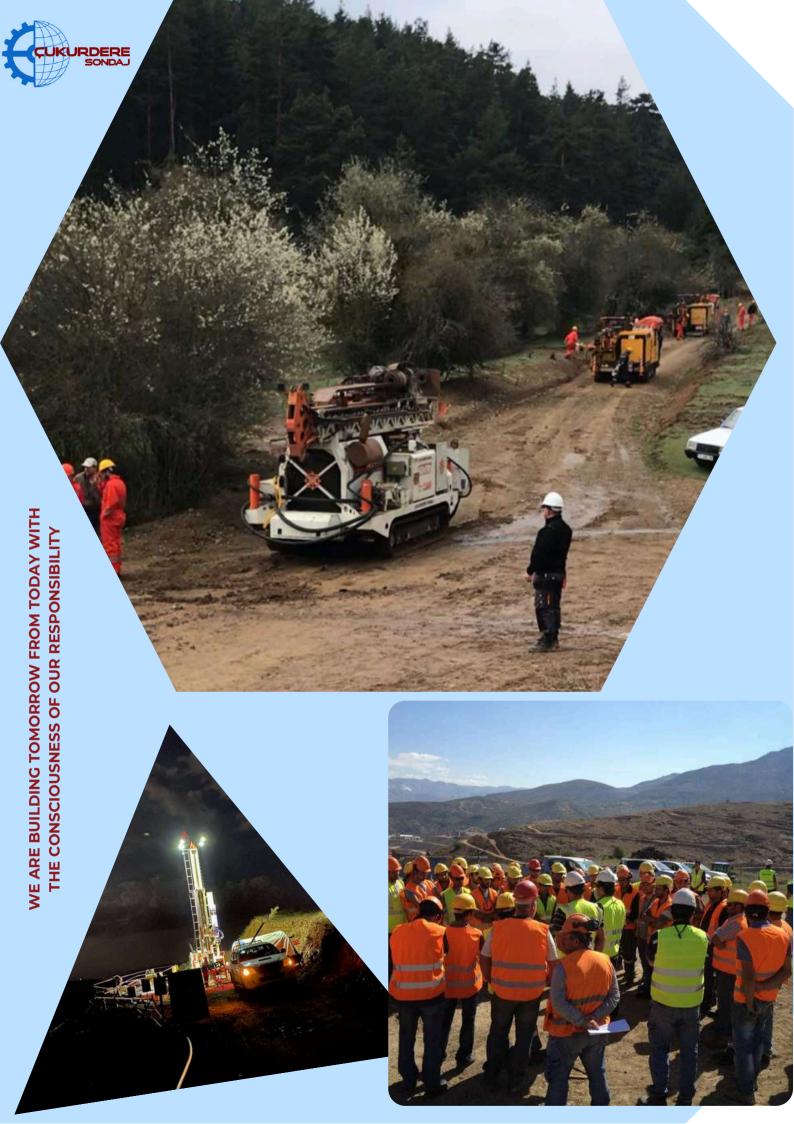

### **CUKURDERE DRILL**

It was established in 2015 to provide professional service to the mining sector with its knowledge, experience and expertise. Its aim is to use machinery and equipment suitable for today's technology to maximize efficiency with more economical projects and its high-quality and professional staff. It carries out its projects by adopting principles on health, work safety and environment.

**CUKURDERE DRILL** operates to achieve its goals
Responsible for successfully completing the project to high standards.
It attaches great importance to the development of society and lifestyle in the region where it operates and to maintaining respectful relations with local employees.