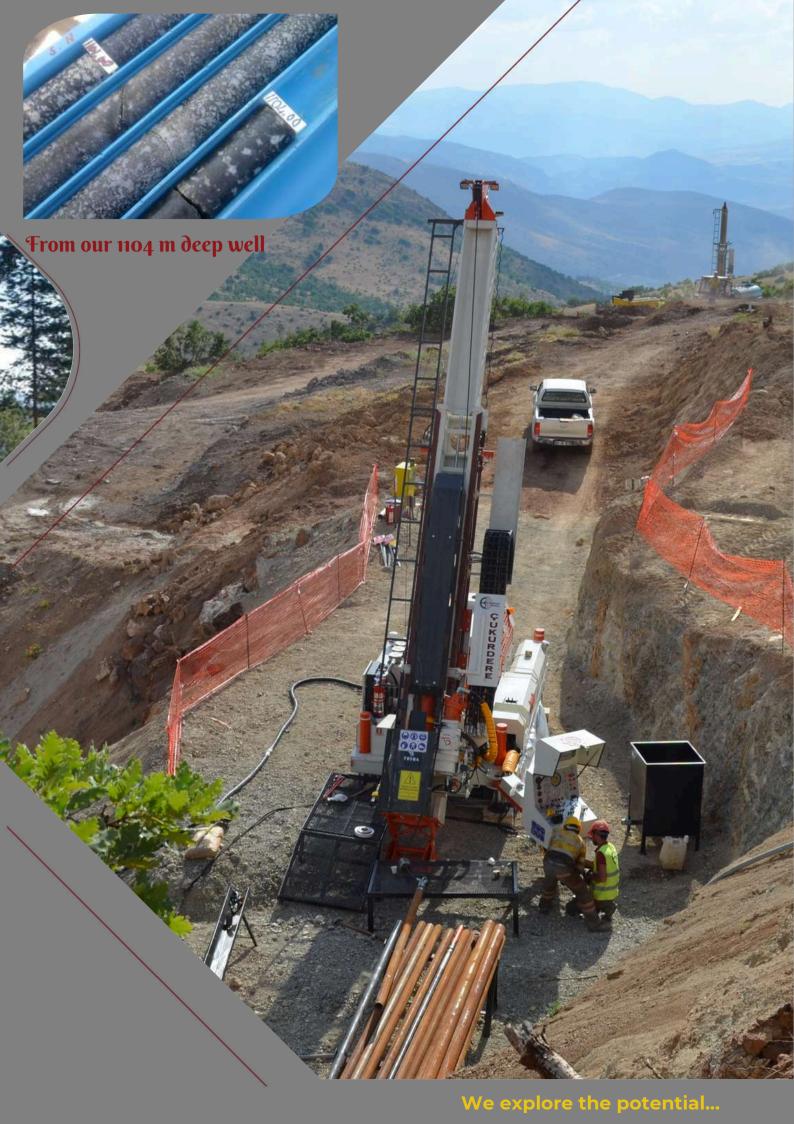

## Core

Core drilling provides critical information in many areas such as geology, mining, engineering and ground surveys. Core samples enable detailed analysis of geological structures in the field.

CUKURDERE DRILL is committed to keeping core drilling efficiency at the highest level in national and international standards.