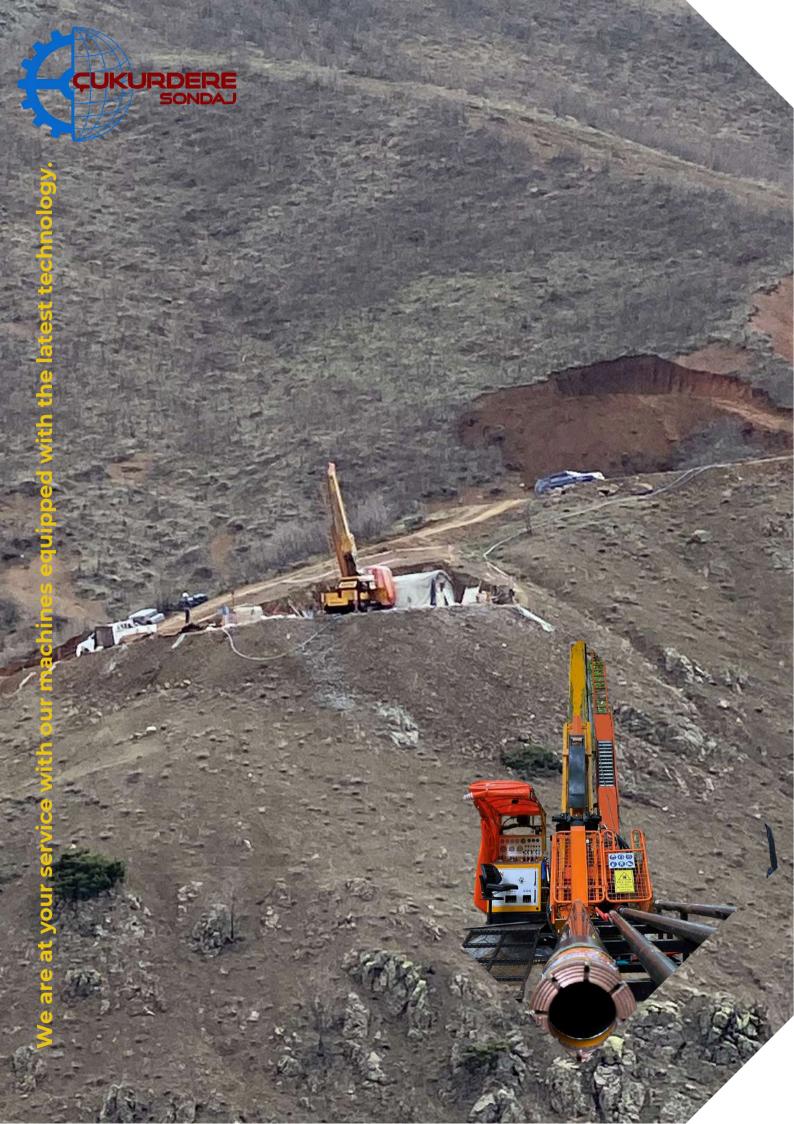

### **CUKURDERE DRILL**

It was established in 2015 to provide professional service to the mining sector with its knowledge, experience and expertise. Its aim is to use machinery and equipment suitable for today's technology to maximize efficiency with more economical projects and its high-quality and professional staff. It carries out its projects by adopting principles on health, work safety and environment.

**CUKURDERE DRILL** operates to achieve its goals
Responsible for successfully completing the project to high standards.
It attaches great importance to the development of society and lifestyle in the region where it operates and to maintaining respectful relations with local employees.