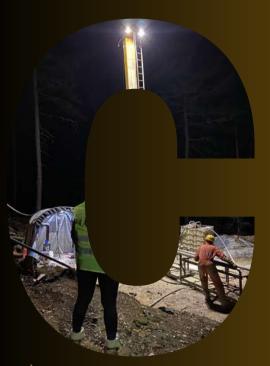

www.cukurderesondaj.com.tr

Cukurdere Drill Company has adopted the principle of providing a safe working environment, identifying the risks that may endanger the project and employees in advance, and taking all measures and being prepared for the possibility of any emergency.