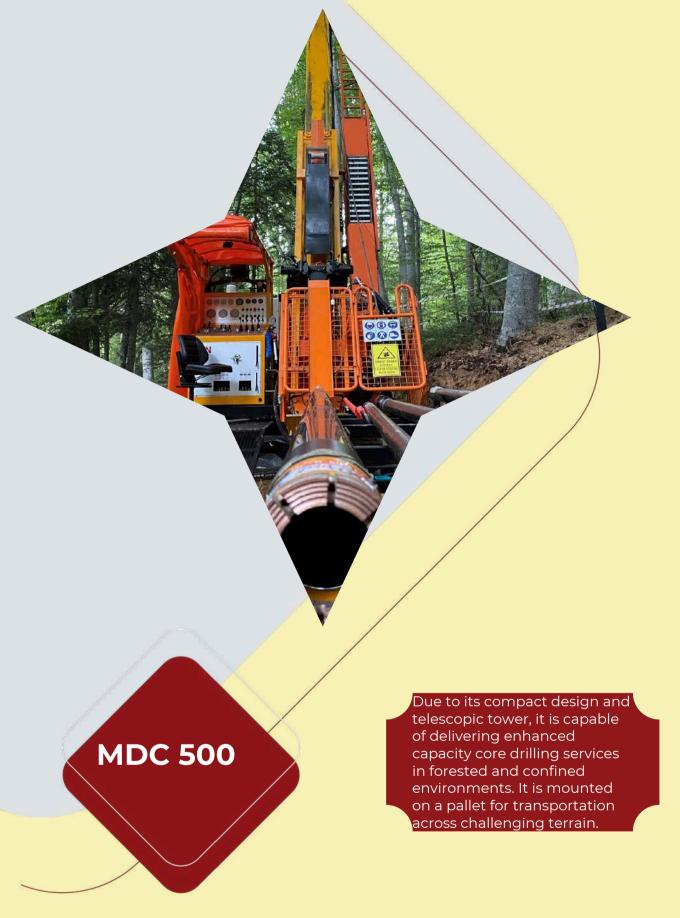

## Core

Core drilling provides critical information in many areas such as geology, mining, engineering and ground surveys. Core samples enable detailed analysis of geological structures in the field.

CUKURDERE DRILL is committed to keeping core drilling efficiency at the highest level in national and international standards.

**CUKURDERE DRILL** core; RC; reverse circulation and multi-functional drilling machines is providing.

- > Wireline Surface Core Drilling
- > Wireline Underground Core Drilling
- > Air and Mud Rotary Drilling
- > Conventional Core Drilling
- > Reverse Circulation (RC) Drilling
- > RAB Drilling
- > Rapid Drilling for Grade Control